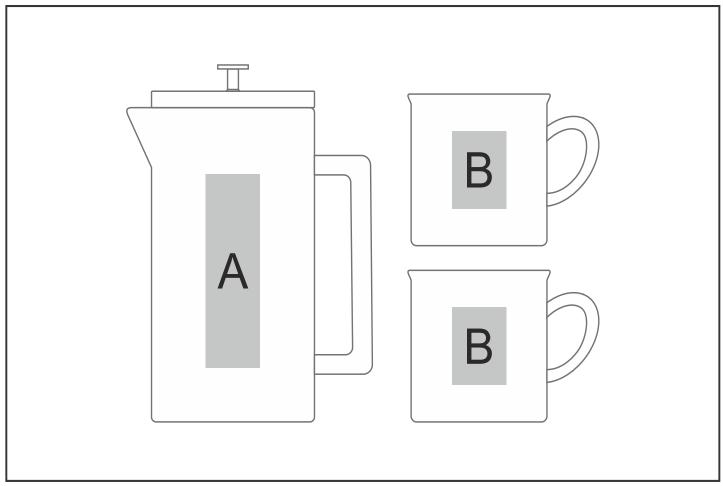

## **Branding Options:**

| Position | Branding Method (Branding Code) | No. of Colours | Dimension              |
|----------|---------------------------------|----------------|------------------------|
| А        | Laser Engraving (LB)            | N/A            | 30mm wide x 100mm high |
| А        | Pad Printing (PA)               | 4 Colours      | 40mm wide x 30mm high  |

| В | Laser Engraving (LB) | N/A       | 40mm wide x 30mm high |
|---|----------------------|-----------|-----------------------|
| В | Pad Printing (PA)    | 4 Colours | 40mm wide x 30mm high |